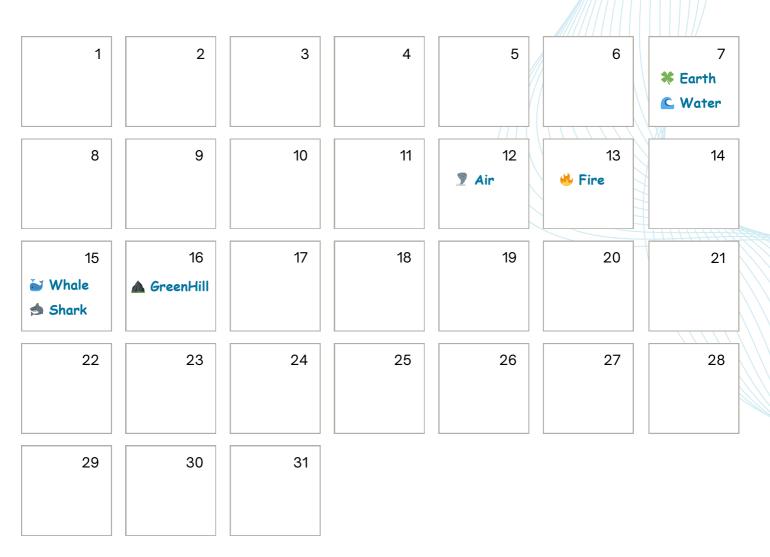

#### Achieved Targets Calendar - Dec 2023

#### Targets

| ℅        | Earth: | 2%/month |
|----------|--------|----------|
| C        | Water: | 4%/month |
| 7        | Air:   | 6%/month |
| <b>H</b> | Fire:  | 8%/month |

| 2 | Whale:     | 10%/month |
|---|------------|-----------|
|   | Shark:     | 11%/month |
|   | GreenHill: | 12%/month |