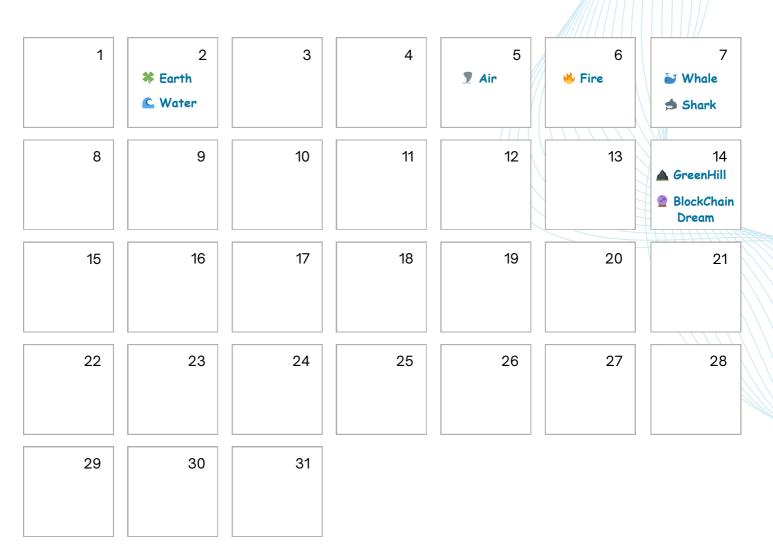

#### Achieved Targets Calendar - Feb 2024

#### Targets

| <b>*</b> Earth: | 2%/month   | 🥁 Whale:   |
|-----------------|------------|------------|
| C Water         | : 4%/month | 🚖 Shark:   |
| 🝸 Air:          | 6%/month   | 🛕 GreenHil |
| ৬ Fire:         | 8%/month   | 🔮 BlockCha |

| 🧉 Whale:           | 10%/month |
|--------------------|-----------|
| 🚖 Shark:           | 11%/month |
| 🛕 GreenHill:       | 12%/month |
| 👱 BlockChainDream: | 13%/month |